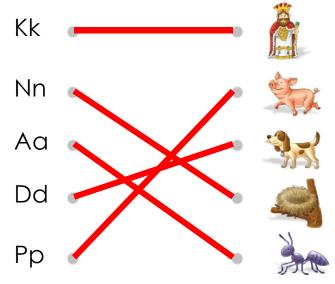

\_\_\_\_

\_\_\_\_

3. Read and match. (2 point each)

| Score         | /30              |
|---------------|------------------|
| Score 1-23    | Recommend book 1 |
| Score over 24 | Recommend book 2 |