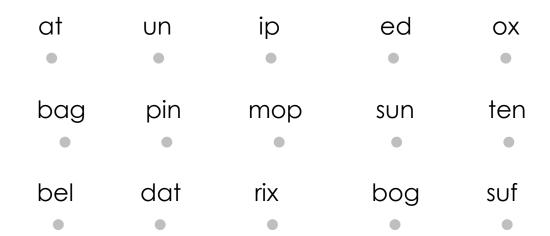

\_\_\_\_

\_\_\_\_

3. Read and match. (2 point each)

| Score         | /30              |
|---------------|------------------|
| Score 1-23    | Recommend book 1 |
| Score over 24 | Recommend book 2 |