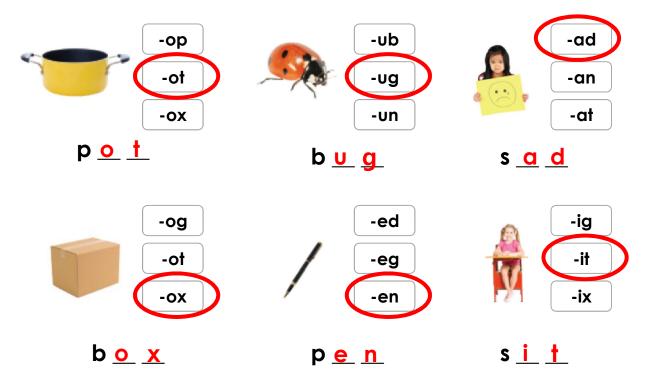

## Part 2.

4. Point and read. (1 point each)

5. Read, circle, and write. (1 point each)

| Score         | /21              |
|---------------|------------------|
| Score 1-16    | Recommend book 2 |
| Score over 17 | Recommend book 3 |