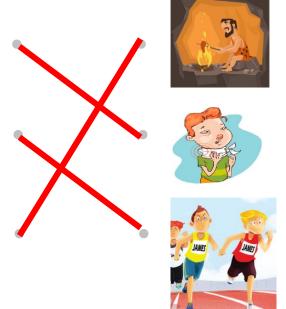

7. Read and match. (2 points each)

Sam has a red nose.

We have the same name.

I see a man in the cave.

| Score         | /21              |
|---------------|------------------|
| Score 1-16    | Recommend book 3 |
| Score over 17 | Recommend book 4 |