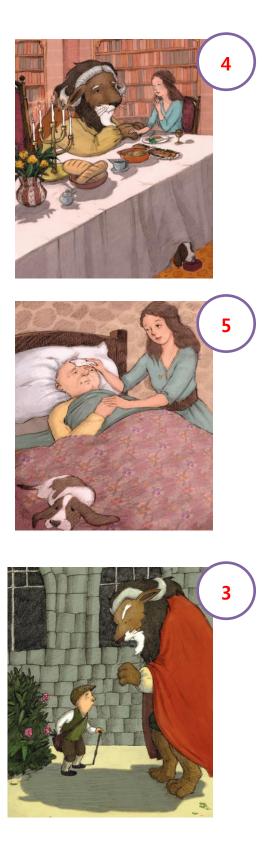

## Number the pictures in story order.

5. Fill in the blank.

Making My Book

Draw pictures to make your own book.

| 0 | Beauty and the Beast                                            |                                                                            |
|---|-----------------------------------------------------------------|----------------------------------------------------------------------------|
|   |                                                                 | Once upon a time, Beauty lived with her father and her two sisters.        |
|   | Beauty's father was lost and spent a night in a beast's castle. | Beauty had to stay with Beast in the castle.                               |
|   | Beauty went home for a little while to take care of her father. | Beast changed into a handsome<br>prince because Beauty truly loved<br>him. |