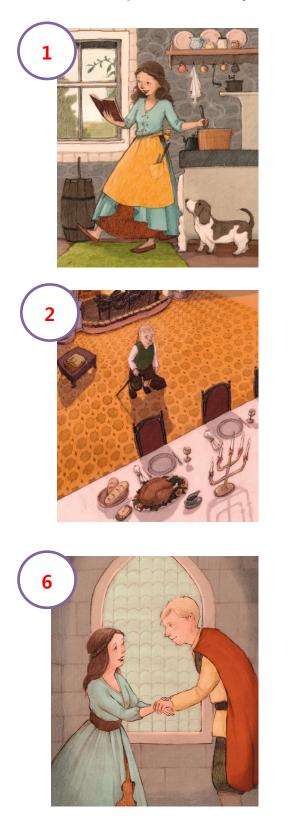

## Number the pictures in story order.

5. Fill in the blank.

Making My Book

Draw pictures to make your own book.

| 0 | Beauty and the Beast                                            |                                                                            |
|---|-----------------------------------------------------------------|----------------------------------------------------------------------------|
|   |                                                                 | Once upon a time, Beauty lived with her father and her two sisters.        |
|   | Beauty's father was lost and spent a night in a beast's castle. | Beauty had to stay with Beast in the castle.                               |
|   | Beauty went home for a little while to take care of her father. | Beast changed into a handsome<br>prince because Beauty truly loved<br>him. |