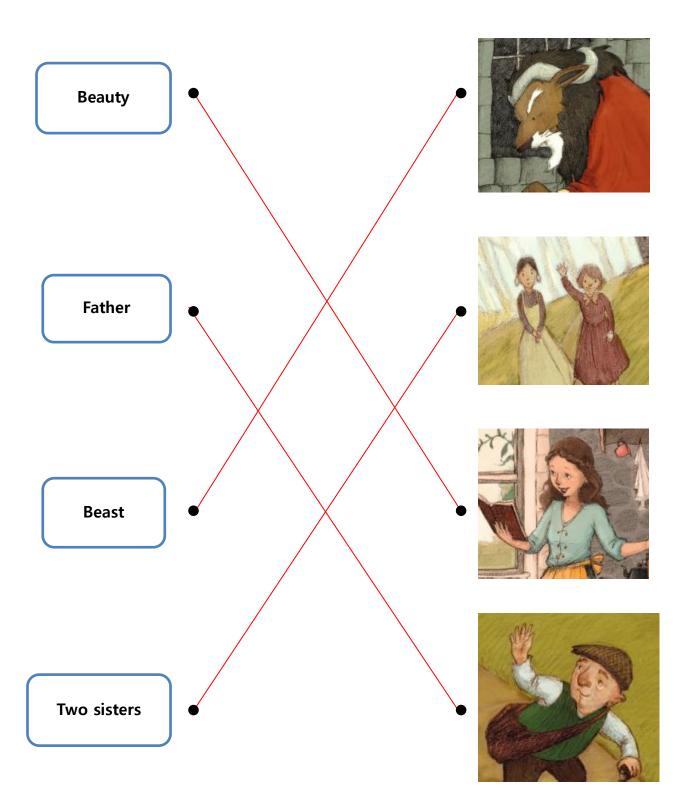

Beauty and the Beast

Match the characters and their names.

Complete the crossword puzzle.

|   | rose | mirr | or | piano | pr | ince | storm |   | present |   |
|---|------|------|----|-------|----|------|-------|---|---------|---|
|   |      |      |    |       |    |      | S     |   |         |   |
|   |      |      |    |       |    |      | t     |   |         | R |
|   |      |      | r  |       |    |      | 0     |   |         |   |
|   |      |      |    | Y     | m  | i    | r     | r | 0       | r |
|   |      |      |    | *     |    |      | m     |   |         | 0 |
|   |      |      |    |       |    |      |       |   |         | S |
|   |      |      |    |       | р  | r    | i     | n | С       | е |
|   |      |      |    |       | i  |      |       |   |         |   |
|   |      |      |    |       | а  |      |       |   |         |   |
| р | r    | е    | S  | е     | n  | t    |       |   |         |   |
|   |      |      |    |       | ο  |      |       |   |         |   |