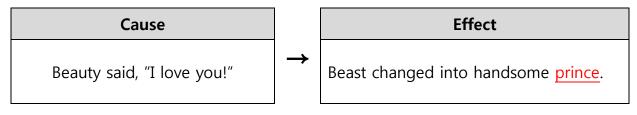

| S |
|   |      |      |    |       | р  | r    | i     | n | С       | е |
|   |      |      |    |       | i  |      |       |   |         |   |
|   |      |      |    |       | а  |      |       |   |         |   |
| р | r    | е    | S  | е     | n  | t    |       |   |         |   |
|   |      |      |    |       | ο  |      |       |   |         |   |





Finish the sentences with the words given.



- 1. He found a <u>warm</u> dinner, a fire, and a bed.
- 2. Suddenly he heard a loud, terrible growl.

3. It was very scary, but Beauty tried to be brave.

4. Beauty thought Beast was kind, but she did not love him.

5. As soon as she said those words, a bright light flashed.

## Beauty and the Beast

## Sequencing

## Number the pictures in story order.







5. Fill in the blank.



Making My Book

Draw pictures to make your own book.

| 0 | Beauty and the Beast                                            |                                                                            |
|---|-----------------------------------------------------------------|----------------------------------------------------------------------------|
|   |                                                                 | Once upon a time, Beauty lived with her father and her two sisters.        |
|   | Beauty's father was lost and spent a night in a beast's castle. | Beauty had to stay with Beast in the castle.                               |
|   | Beauty went home for a little while to take care of her father. | Beast changed into a handsome<br>prince because Beauty truly loved<br>him. |