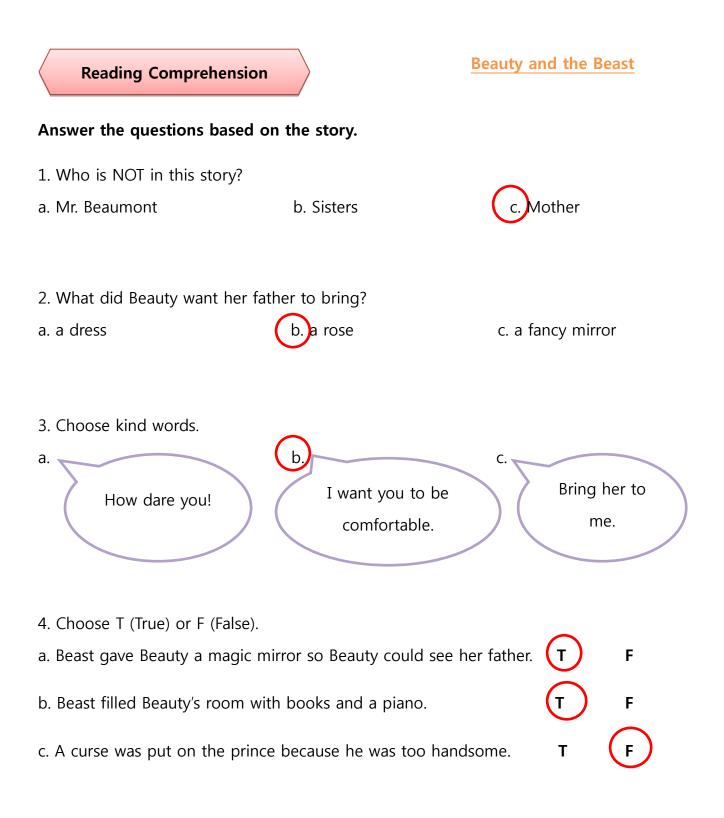

Beauty and the Beast

Match the characters and their names.

Complete the crossword puzzle.

|   | rose | mirr | or | piano | pr | ince | storm |   | present |   |
|---|------|------|----|-------|----|------|-------|---|---------|---|
|   |      |      |    |       |    |      | S     |   |         |   |
|   |      |      |    |       |    |      | t     |   |         | R |
|   |      |      | r  |       |    |      | 0     |   |         |   |
|   |      |      |    | Y     | m  | i    | r     | r | 0       | r |
|   |      |      |    | *     |    |      | m     |   |         | 0 |
|   |      |      |    |       |    |      |       |   |         | S |
|   |      |      |    |       | р  | r    | i     | n | С       | е |
|   |      |      |    |       | i  |      |       |   |         |   |
|   |      |      |    |       | а  |      |       |   |         |   |
| р | r    | е    | S  | е     | n  | t    |       |   |         |   |
|   |      |      |    |       | ο  |      |       |   |         |   |