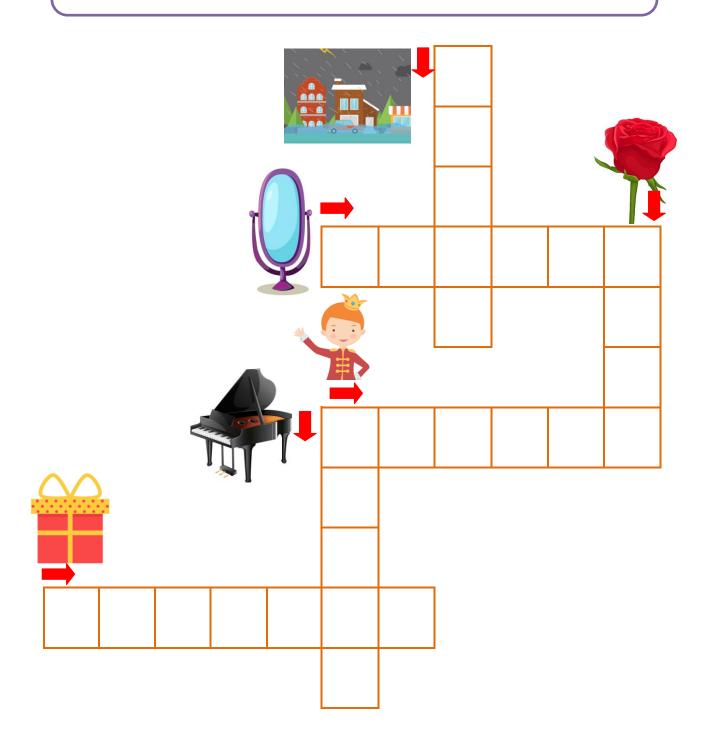

### Characters

Match the characters and their names.

Beauty



Father

lacktriangle



Beast

•



Two sisters



Complete the crossword puzzle.

rose mirror piano prince storm present



## Vocabulary

Finish the sentences with the words given.



- 1. He found a \_\_\_ \_\_ dinner, a fire, and a bed.
- 2. Suddenly he heard a \_\_\_ \_\_\_, terrible growl.

3. It was very scary, but Beauty tried to be \_\_\_ \_\_ \_\_ \_\_\_\_.

- 4. Beauty thought Beast was \_\_\_ \_\_ but she did not love him.
- 5. As soon as she said those words, a \_\_\_ \_\_ \_\_ light flashed.

# Sequencing

### Number the pictures in story order.













#### **Beauty and the Beast**

#### **Reading Comprehension**

#### Answer the questions based on the story.

- 1. Who is NOT in this story?
- a. Mr. Beaumont

b. Sisters

c. Mother

- 2. What did Beauty want her father to bring?
- a. a dress

b. a rose

b.

c. a fancy mirror

C.

3. Choose kind words.

How dare you!

I want you to be comfort