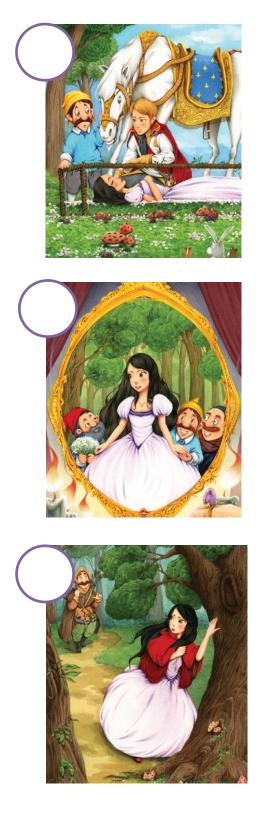

|   |    |         |  |        |  |
|       |              |  | +          | Ļ | -  |         |  | •      |  |
|       |              |  |            |   |    |         |  |        |  |
|       | ►            |  |            |   |    |         |  |        |  |
|       |              |  |            |   |    |         |  |        |  |



Finish the sentences with the words given.



1. The hunter took \_\_\_\_ \_\_\_ on the poor, sweet girl.

2. She looked so \_\_\_ \_\_ \_\_ \_\_ \_\_ \_\_, the dwarfs did not want to wake her.

3. When she arrived, she \_\_\_ \_\_ \_\_ on the door.

4. They wept with \_\_\_\_ \_\_\_ \_\_\_\_.

5. A piece of poison apple was caught in her \_\_\_ \_\_ \_\_ \_\_\_ \_\_\_\_.

## Snow White and the Seven Dwarfs



## Number the pictures in story order.







**Reading Comprehension** 

## Answer the questions based on the story.

1. What did the stepmother say? Choose the right word.

| "Mirror, mirror, on the wall, who's the of them all?"                       |           |            |  |  |
|-----------------------------------------------------------------------------|-----------|------------|--|--|
| a. tallest                                                                  | b. finest | c. fairest |  |  |
| 2. What did the hunter kill?                                                |           |            |  |  |
| a. a boar                                                                   | b. a bear | c. a deer  |  |  |
| 3. What did Snow White eat?                                                 |           |            |  |  |