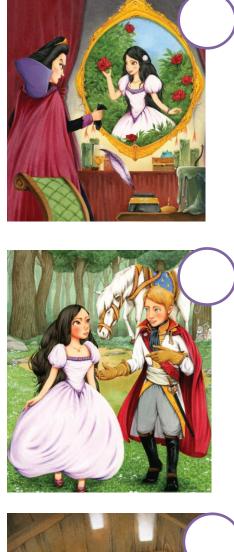

|   |    |         |  |        |  |
|       |              |  | +          | Ļ | -  |         |  | •      |  |
|       |              |  |            |   |    |         |  |        |  |
|       | ►            |  |            |   |    |         |  |        |  |
|       |              |  |            |   |    |         |  |        |  |



Finish the sentences with the words given.



1. The hunter took \_\_\_\_ \_\_\_ on the poor, sweet girl.

2. She looked so \_\_\_ \_\_ \_\_ \_\_ \_\_ \_\_, the dwarfs did not want to wake her.

3. When she arrived, she \_\_\_ \_\_ \_\_ on the door.

4. They wept with \_\_\_\_ \_\_\_ \_\_\_\_.

5. A piece of poison apple was caught in her \_\_\_ \_\_ \_\_ \_\_\_ \_\_\_\_.

## Snow White and the Seven Dwarfs



## Number the pictures in story order.







**Reading Comprehension** 

## Answer the questions based on the story.

1. What did the stepmother say? Choose the right word.

| "Mirror, mirror, on the wall, who's the of them all?"                       |           |            |  |  |
|-----------------------------------------------------------------------------|-----------|------------|--|--|
| a. tallest                                                                  | b. finest | c. fairest |  |  |
| 2. What did the hunter kill?                                                |           |            |  |  |
| a. a boar                                                                   | b. a bear | c. a deer  |  |  |
| 3. What did Snow White eat?                                                 |           |            |  |  |
|