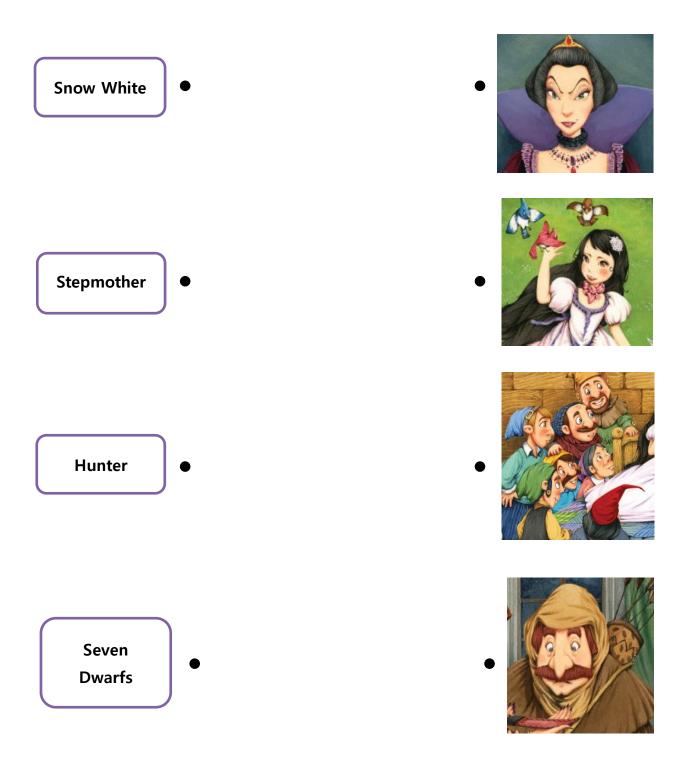

**Snow White and the Seven Dwarfs** 

Match the characters and their names.

Complete the crossword puzzle.

| mirro | mirror witch |  | knife boar |   | cc | cottage |  | coffin |  |
|-------|--------------|--|------------|---|----|---------|--|--------|--|
|       |              |  | (          |   |    |         |  |        |  |
|       |              |  | +          | Ļ | -  |         |  | •      |  |
|       |              |  |            |   |    |         |  |        |  |
|       | ►            |  |            |   |    |         |  |        |  |
|       |              |  |            |   |    |         |  |        |  |