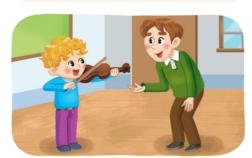

### Complete the answers.

1. Q: Who is he?

A: He is a student

2. Q: What does he do?

A: He \_\_\_\_\_\_.

3. Q: Where does he play?

A: He plays

a student in the classroom plays the violin