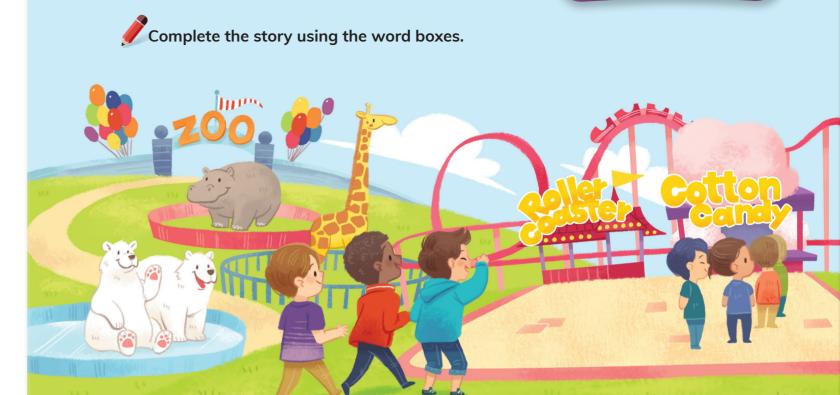

| is a sunny day. Tony and his friends                             |          |
|------------------------------------------------------------------|----------|
| . They see                                                       |          |
| t looks scary, but they really want to ride it.                  |          |
| Next, they see                                                   |          |
| are in line to buy some. Chris and his friends                   | <u>,</u> |
| out they want to taste the cotton candy.                         |          |
| Now they see the zoo behind the rides. There are many animals at | the      |

| zoo.                                                                                                                                                                                                                                                                                                                                                                                                                                                                                                                                                                                                                                                                                                                                                                                                                                                                                                                                                                                                                                                                                                                                                                                                                                                                                                                                                                                                                                                                                                                                                                                                                                                                                                                                                                                                                                                                                                                                                                                                                                                                                                                           | is Tony's favorite animal. He also                                                                                                                                                                                                                                                                                                                                                                                                                                                                                                                                                                                                                                                                                                                                                                                                                                                                                                                                                                                                                                                                                                                                                                                                                                                                                                                                                                                                                                                                                                                                                                                                                                                                                                                                                                                                                                                                                                                                                                                                                                                                                             |  |
|--------------------------------------------------------------------------------------------------------------------------------------------------------------------------------------------------------------------------------------------------------------------------------------------------------------------------------------------------------------------------------------------------------------------------------------------------------------------------------------------------------------------------------------------------------------------------------------------------------------------------------------------------------------------------------------------------------------------------------------------------------------------------------------------------------------------------------------------------------------------------------------------------------------------------------------------------------------------------------------------------------------------------------------------------------------------------------------------------------------------------------------------------------------------------------------------------------------------------------------------------------------------------------------------------------------------------------------------------------------------------------------------------------------------------------------------------------------------------------------------------------------------------------------------------------------------------------------------------------------------------------------------------------------------------------------------------------------------------------------------------------------------------------------------------------------------------------------------------------------------------------------------------------------------------------------------------------------------------------------------------------------------------------------------------------------------------------------------------------------------------------|--------------------------------------------------------------------------------------------------------------------------------------------------------------------------------------------------------------------------------------------------------------------------------------------------------------------------------------------------------------------------------------------------------------------------------------------------------------------------------------------------------------------------------------------------------------------------------------------------------------------------------------------------------------------------------------------------------------------------------------------------------------------------------------------------------------------------------------------------------------------------------------------------------------------------------------------------------------------------------------------------------------------------------------------------------------------------------------------------------------------------------------------------------------------------------------------------------------------------------------------------------------------------------------------------------------------------------------------------------------------------------------------------------------------------------------------------------------------------------------------------------------------------------------------------------------------------------------------------------------------------------------------------------------------------------------------------------------------------------------------------------------------------------------------------------------------------------------------------------------------------------------------------------------------------------------------------------------------------------------------------------------------------------------------------------------------------------------------------------------------------------|--|
|                                                                                                                                                                                                                                                                                                                                                                                                                                                                                                                                                                                                                                                                                                                                                                                                                                                                                                                                                                                                                                                                                                                                                                                                                                                                                                                                                                                                                                                                                                                                                                                                                                                                                                                                                                                                                                                                                                                                                                                                                                                                                                                                | . want to see                                                                                                                                                                                                                                                                                                                                                                                                                                                                                                                                                                                                                                                                                                                                                                                                                                                                                                                                                                                                                                                                                                                                                                                                                                                                                                                                                                                                                                                                                                                                                                                                                                                                                                                                                                                                                                                                                                                                                                                                                                                                                                                  |  |
| and the second s | The state of the s |  |

go to the theme park a roller coaster

Many people are not hungry cotton candy

Tony and his friends
The giraffe
likes hippos and bears

more animals at the zoo.

Complete the sentences using the word box.

|      | is interesting. |
|------|-----------------|
| Emma |                 |