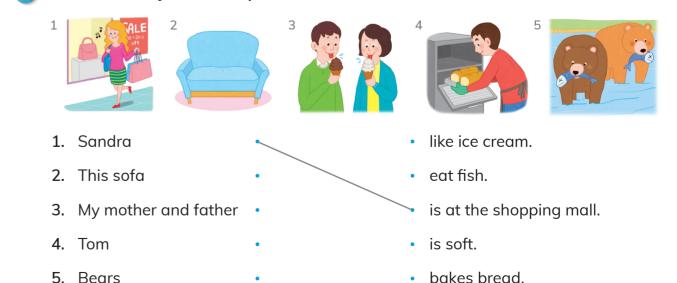

w$ |                            |
| 5. the kids are busy         | $\rightarrow$ |                            |

#### LESSON 2

- A sentence has a subject and a predicate.
- The **subject** of a sentence tells **who** or **what** the sentence is about.
- The predicate tells what the subject is or does.

| Subject      | Predicate       |
|--------------|-----------------|
| She          | runs fast.      |
| My father    | is a scientist. |
| The dog      | is hungry.      |
| The students | speak French.   |



5

- A Circle the subjects and underline the predicates.
  - 1. (Jane) likes pizza.
  - 2. I want a cheeseburger.
  - 3. The yellow dress is pretty.
  - 4. Sean sings well.
  - 5. She knows many famous people.
  - 6. The boys write emails.

# Match the subjects to the predicates.



# A Correct the errors.



| Lions<br>Jions are big cats           |  |  |  |
|---------------------------------------|--|--|--|
| they live in Africa                   |  |  |  |
| lions live in groups                  |  |  |  |
| there are about 20 lions in one group |  |  |  |
| they eat meat                         |  |  |  |
|                                       |  |  |  |

# B Complete the table.

- 1. I drink coffee every day.
- 2. Puppies are cute.
- 3. The girl is smart.
- 4. The singer plays the guitar.
- 5. Jake takes a walk at night.

| Subject | Predicate               |
|---------|-------------------------|
| I       | drink coffee every day. |
|         |                         |
|         |                         |
|         |                         |
|         |